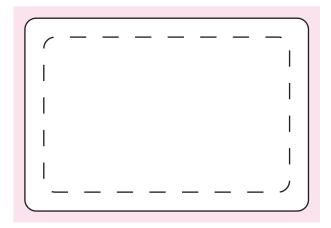

## **NOTES**

Sticker Size: 75mmW x 51mmH Safe Print: 65mmW x 41mmH Bleed: 81mmW x 57mmH

When artwork is printed,

there can be movement of up to 3mm