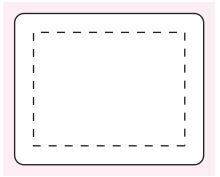

# 100% Sticker on Body

Sticker 50x40mm 100%

Sticke Size: 50mmW x 40mmH Bleed: 3mm (56mmW x 46mmH)

Safe Print Area: 40mmW x 30mmH

Image Impression Only NOT to Scale